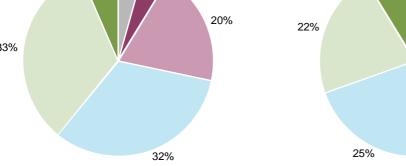

#### RESULTS BY SECTOR

Your Performance Level:

The pie charts below illustrate how your organisation performed in comparison to fellow APCO Members in your recorded industry sector, supply chain position and turnover bracket.

#### INDUSTRY

CORE

The pie charts below illustrate how your organisation performed in comparison to fellow APCO Members in the **Electronics** sector.

#### SUPPLY CHAIN

The pie charts below illustrate how your organisation performed in comparison to fellow APCO Members in the Importer / Supplier supply chain position.

#### **TURNOVER**

The pie charts below illustrate how your organisation performed in comparison to fellow APCO Members in the Small [up to \$100 million] turnover bracket.