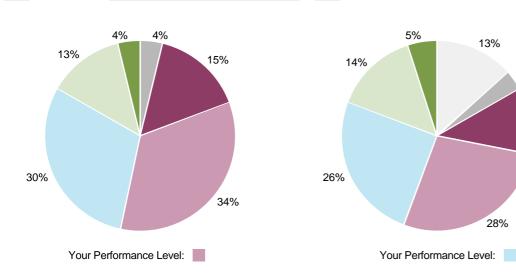

#### RESULTS BY SECTOR

Your Performance Level:

The pie charts below illustrate how your organisation performed in comparison to fellow APCO Members in your recorded industry sector, supply chain position and turnover bracket.

#### INDUSTRY

CORE

The pie charts below illustrate how your organisation performed in comparison to fellow APCO Members in the **Electronics** sector.

#### SUPPLY CHAIN

The pie charts below illustrate how your organisation performed in comparison to fellow APCO Members in the Importer / Supplier supply chain position.

#### **TURNOVER**

The pie charts below illustrate how your organisation performed in comparison to fellow APCO Members in the Small [up to \$100 million] turnover bracket.