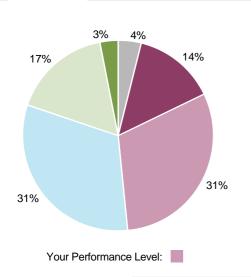

#### RESULTS BY SECTOR

Your Performance Level:

The pie charts below illustrate how your organisation performed in comparison to fellow APCO Members in your recorded industry sector, supply chain position and turnover bracket.

RECOMMENDED

Your Performance Level:

20%

## RECOMMENDED

Your Performance Level: