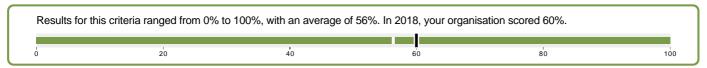

#### INTRODUCTION

For the 2018 APCO Annual Report, your organisation has obtained the following scores:

Core Criteria: 30%. Performance Level 2 - Good Progress

Recommended criteria: 40%, Performance Level 3 - Advanced (based on 3 of 7 recommended criteria attempted by your organisation).