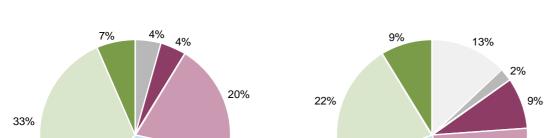

#### OVERALL CORE AND RECOMMENDED RESULTS

The pie charts below illustrate how your organisation performed in comparison to all Brand Owner APCO Members. For the 2018 APCO Annual Report, the total average score for core criteria was 40%.

Performance Levels: Not yet started (0%), Getting started (1-19%), Good progress (20-39%), Advanced (40-59%), Leading (60-79%), Beyond best practice (80-100%).

#### CORE

#### RECOMMENDED