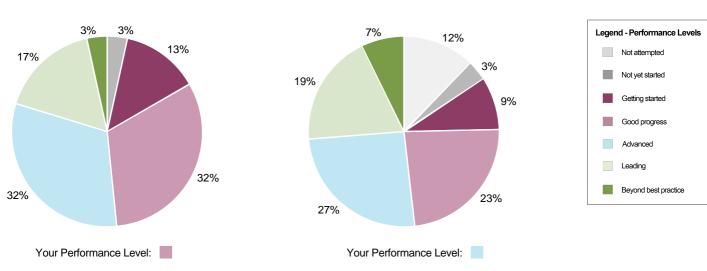

#### OVERALL CORE AND RECOMMENDED RESULTS

The pie charts below illustrate how your organisation performed in comparison to all Brand Owner APCO Members. For the 2018 APCO Annual Report, the total average score for core criteria was 40%.

Performance Levels: Not yet started (0%), Getting started (1-19%), Good progress (20-39%), Advanced (40-59%), Leading (60-79%), Beyond best practice (80-100%).

#### CORE

#### RECOMMENDED