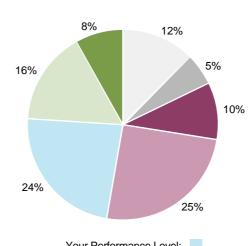

#### OVERALL CORE AND RECOMMENDED RESULTS

The pie charts below illustrate how your organisation performed in comparison to all Brand Owner APCO Members. For the 2018 APCO Annual Report, the total average score for core criteria was 40%.

Performance Levels: Not yet started (0%), Getting started (1-19%), Good progress (20-39%), Advanced (40-59%), Leading (60-79%), Beyond best practice (80-100%).

#### CORE