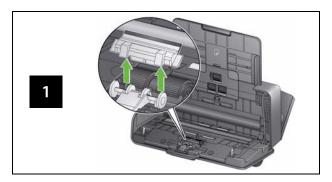

## **Cleaning the rollers**

IMPORTANT: The Roller Cleaning Pad contains sodium lauryl ether sulfate which can cause eye irritation. Refer to the MSDS for more information.

# Cleaning and replacing the feed rollers