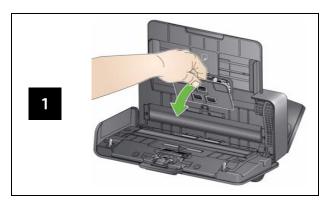

## **Cleaning the rollers**

IMPORTANT: The Roller Cleaning Pad contains sodium lauryl ether sulfate which can cause eye irritation. Refer to the MSDS for more information.

## Cleaning and replacing the separation roller

# Cleaning and replacing the feed rollers