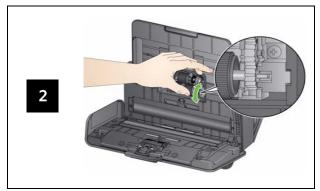

## **Cleaning the rollers**

IMPORTANT: The Roller Cleaning Pad contains sodium lauryl ether sulfate which can cause eye irritation. Refer to the MSDS for more information.

## Cleaning and replacing the separation roller

# Cleaning and replacing the feed rollers