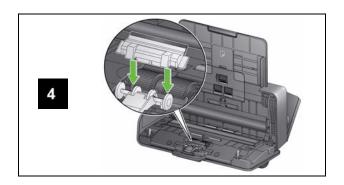

## **Cleaning the rollers**

IMPORTANT: The Roller Cleaning Pad contains sodium lauryl ether sulfate which can cause eye irritation. Refer to the MSDS for more information.

# Cleaning and replacing the feed rollers