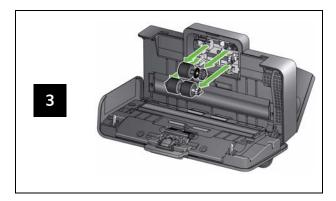

## **Cleaning the rollers**

IMPORTANT: The Roller Cleaning Pad contains sodium lauryl ether sulfate which can cause eye irritation. Refer to the MSDS for more information.

## Cleaning and replacing the separation roller

# Cleaning and replacing the feed rollers