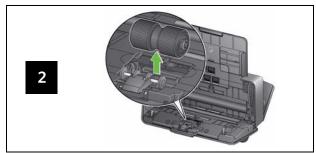

## **Cleaning the rollers**

IMPORTANT: The Roller Cleaning Pad contains sodium lauryl ether sulfate which can cause eye irritation. Refer to the MSDS for more information.

# Cleaning and replacing the feed rollers